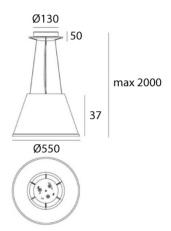

#### **DIMENSIONS**

Height: 370 mmDiameter: 550 mm

• Base Diameter: 130 mm

• Max Height from ceiling: 2000 mm

• Glow Wire Test: 750°