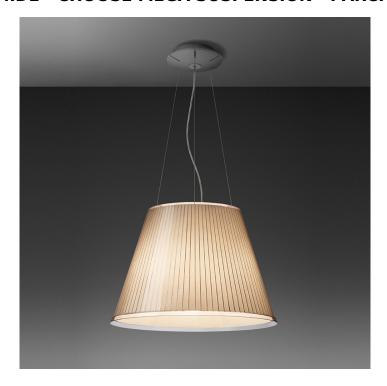

#### **ARTEMIDE - CHOOSE MEGA SUSPENSION - PARCHMENT**

# **\$99,000.00**

The diffuser, which characterises this lamp family with its materials and texture, can be tilted by 30° and rotated on its own axis to direct the light for reading in Choose Floor, while it remains fixed in the Mega version.

### **FEATURES**

• Product Code: 1124020A

• Colour: Transparent + Natural

• Installation: Suspension

• Material: Parchment Paper, polycarbonate

• Series: Design Collection

• Environment: Indoor

• Area contract: **Hospitality** 

• Emission: Diffused And Direct

design by: Matteo Thun & Partners