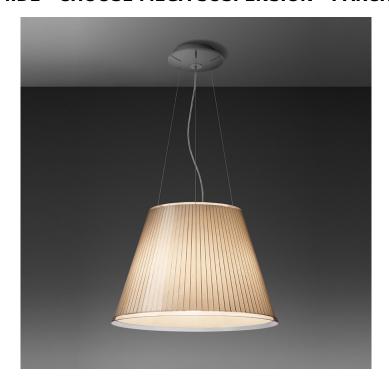

#### **ARTEMIDE - CHOOSE MEGA SUSPENSION - PARCHMENT**

# **\$99,000.00**

The diffuser, which characterises this lamp family with its materials and texture, can be tilted by 30° and rotated on its own axis to direct the light for reading in Choose Floor, while it remains fixed in the Mega version.

### **DIMENSIONS**

Height: 370 mmDiameter: 550 mm

• Base Diameter: 130 mm

• Max Height from ceiling: 2000 mm

• Glow Wire Test: 750°