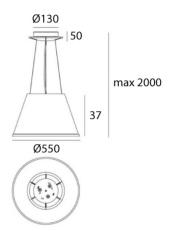

### **DIMENSIONS**

Height: 370 mmDiameter: 550 mm

• Base Diameter: 130 mm

• Max Height from ceiling: 2000 mm

• Glow Wire Test: 750°