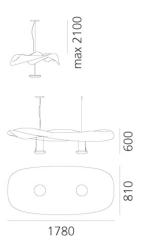

#### **DIMENSIONS**

Length: 1780 mmWidth: 800 mmHeight: 410 mm

• Max Height from ceiling: 2000 mm