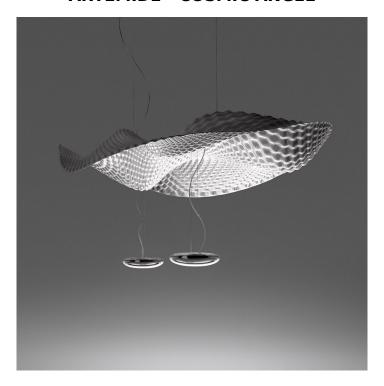

#### **ARTEMIDE - COSMIC ANGEL**

# **\$89,000.00**

"My concept way to freeze a moment that seemed to be created by air rolling over a thin sheet, achieving a very natural flow and rhythm in the lightweight sculptural skin. Ultimately it appears to be suspended in anti gravity on a cushion of air....like the cosmos in the complex forms and geometries that seem to defy explanation and create a sense of infinity." Materials: body lamp - reflector made of thermoplastic material; die-cast aluminium lighting units; upper diffuser in opal methacrylate.

#### **FEATURES**

Product Code: 1513010A
Colour: Polished chrome
Installation: Suspension
Material: ABS, aluminium

• Series: Design Collection, Hydro

• Environment: Indoor

• Emission: Indirect

• design by: Ross Lovegrove