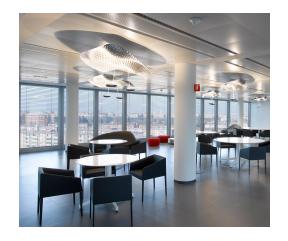

pal methacrylate.

**Categories:** Chandeliers

## **PRODUCT DESCRIPTION**

#### **FEATURES**

Product Code: 1513010A
Colour: Polished chrome
Installation: Suspension
Material: ABS, aluminium

• Series: Design Collection, Hydro

• Environment: Indoor

• Emission: Indirect

• design by: Ross Lovegrove

### **LUMINAIRE**

• Watt: 800W

• Voltage: 220V-240V

• Delivered lumen output: 18000lm

#### **DIMENSIONS**

Length: 1780 mmWidth: 800 mmHeight: 410 mm

• Max Height from ceiling: 2000 mm

#### **NOT INCLUDED SOURCES**

• Category: **HALO** 

Number: 2
 Lbs: Qt-de12
 Watt: 400W
 Socket: R7s

• Color Rendering: 1a

• Color temperature (K): 2950K

#### **ALTERNATIVE SOURCES**

• Category: LED RETROFIT

Number: 2Watt: 11w

• Delivered lumen output: 1110lm

• Socket: R7s

# **GALLERY IMAGES**