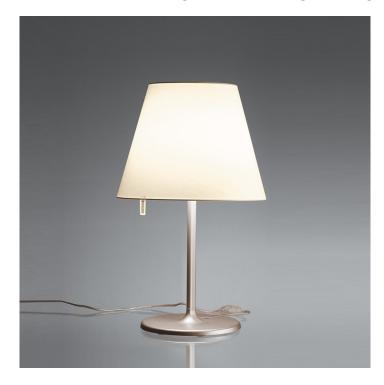

## ARTEMIDE - MELAMPO TABLE - BRONZE ECRÙ

# **\$39,000.00**

Simple and elegant with its traditional look, it adds functionality thanks to the movable diffuser that can be tilted and rotated to direct the light and the switch on the arm of the frame.

#### **FEATURES**

• Product Code: **0315020A** 

• Colour: Ecrù

• Installation: **Table** 

• Material: Base in painted zamac, painted aluminum stem, diffuser in silk satin fabric on a technopolymer frame

• Series: Design Collection

• Environment: Indoor

Area contract: Hospitality, Residential
Emission: Diffused And Direct, indirect

• design by: Adrien Gardère