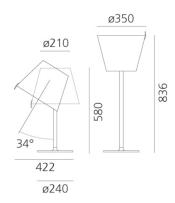

#### **DIMENSIONS**

Height: 580 mmDiameter: 350 mm

• Base Diameter: 240 mm

• Max Extension Height: 836 mm

Impact Resistance: N/DGlow Wire Test: 650°