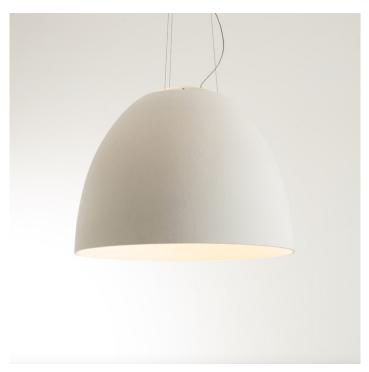

## **ARTEMIDE - NUR ACOUSTIC WHITE INTEGRALIS - (WHITE)**

# **\$69,000.00**

The bestselling appliance Nur, an iconic product from the Artemide collection, is restyled in a new acoustic version. The bell-shaped body is designed to mark the boundaries through light, as well as with ambient sound control. The special material absorbs sound waves and reduces their reverberation time, the body's geometry enhances the material's properties by trapping and absorbing sound within. The selected colours, matched with a white inner surface, valorize light. Perfect environmental quality is thus obtained.

#### **FEATURES**

- Product Code: A243720IN0
- Colour: White
- Installation: Suspension
- Material: PET, methacrylate, glass
- Series: Design Collection

- Environment: Indoor
- design by: Ernesto Gismondi