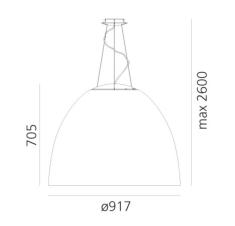

#### DIMENSIONS

- Height: 705 mm
- Diameter: 917 mm
- Max Height from ceiling: 2600 mm
- Glow Wire Test: 650°