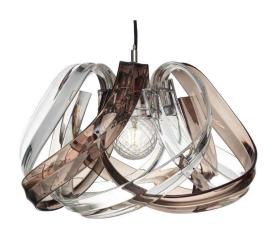

## IRIS CRISTAL BOHEMIA - SABIA

## **PRODUCT DESCRIPTION**

Iris Cristal Bohemia - SABIA

Color: Clear & Fume

**Size:** H35x D50