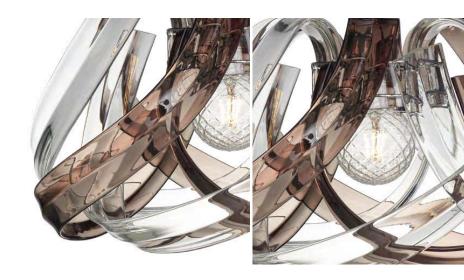

## IRIS CRISTAL BOHEMIA - SABIA

## **PRODUCT DESCRIPTION**

Iris Cristal Bohemia - SABIA

Color: Clear & Fume

**Size:** H35x D50