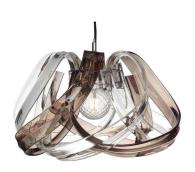

## IRIS CRISTAL BOHEMIA - SABIA

## **PRODUCT DESCRIPTION**

Iris Cristal Bohemia - SABIA

Color: Clear & Fume

**Size:** H35x D50